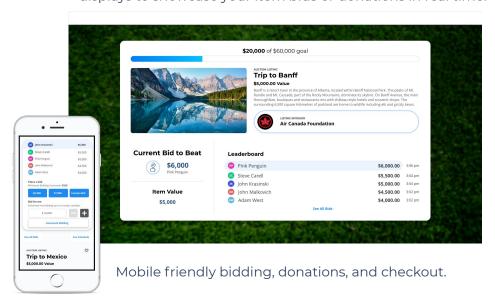

## New livestream embed - easily drive bids and donations with interactive buttons.

Or use our two-screen solution with live auction and fund-a-need displays to showcase your item bids or donations in real time.