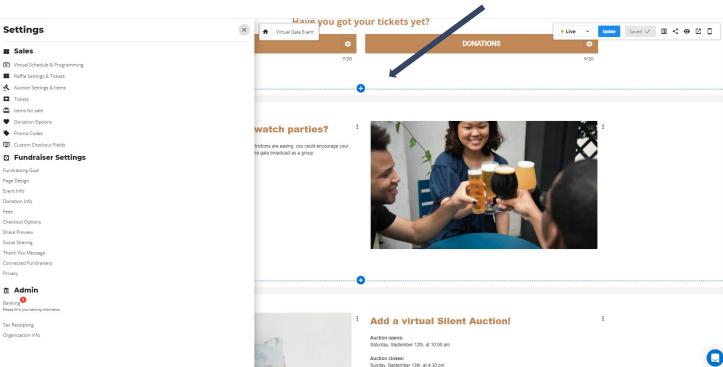

## Easy-to-use Page Builder.

Simply click the "+" to add new editable page sections.

Access all of your revenue driving features in one place.

Tickets

Page Design Event Info

Banking

CSV results download for easy upload into your CRM.