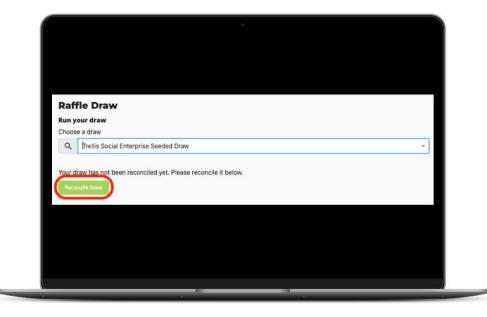

6. Click Reconcile Draw

7. Click *Download Contenders List* to export a copy of the contender's list for verification after.

| Raf | fle Draw                              |
|-----|---------------------------------------|
|     | our draw<br>e a draw                  |
| Q   | Trellis Social Enterprise Seeded Draw |
|     | oad Contenders List                   |
|     |                                       |
|     |                                       |