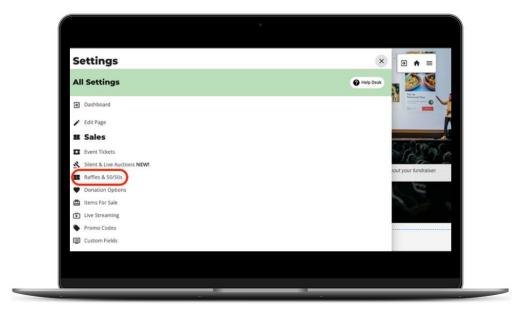

2. Select Raffles & 5050s

3. Click Manage Raffles and Draw Winners

| Raffle                                    | Help Desk |
|-------------------------------------------|-----------|
| Mirror Fundraiser Sections on Raffle Page | )         |
| Choose your District                      |           |
| British Columbia                          | *         |
| Create your Raffle                        | ۲         |
| Manage Raffle and Draw Winners            | 0         |