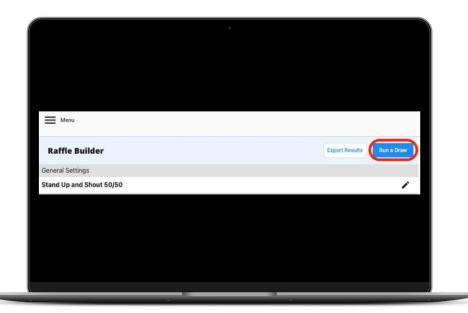

4. Click Run a Draw

5. Select the draw you want to run from the dropdown list (the text above it is the license that draw is under)

|                                                  | n your dra  | aw<br>w                            |          |  |
|--------------------------------------------------|-------------|------------------------------------|----------|--|
|                                                  | oose a draw |                                    |          |  |
|                                                  | 2           |                                    |          |  |
| Trellis Social Enterprise Base Pay Draw 1st Draw | Trellis     | Social Enterprise Base Pay - RR-DE | ON       |  |
|                                                  | Trelli      | s Social Enterprise Base Pay Draw  | 1st Draw |  |
| Trellis Social Enterprise Seeded - RR-DEMO       | Trellis     | Social Enterprise Seeded - RR-DEM  | 0        |  |
| Trellis Social Enterprise Seeded Draw 2nd Draw   | Trelli      | s Social Enterprise Seeded Draw    | 2nd Draw |  |